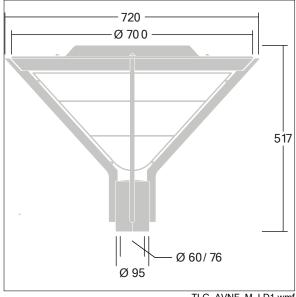

Post top mounting to a Ø60mm column, spigot internal length 100mm.

Dimensions: Ø700/720 x 500 mm Luminaire input power: 41 W

Weight: 9 kg Scx: 0.17 m<sup>2</sup>

Luminaire efficacy: 106 lm/W

TLG AVNF F 3 AR2 1700.jpg