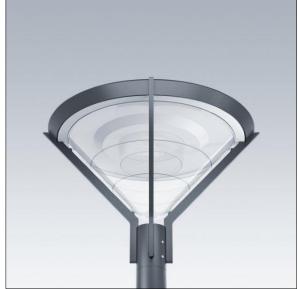

## Avenue F2

Decorative post-top lantern with 18 LEDs driven at 700mA and a symmetric optic.. Class II electrical, IP66, IK08. Base and arms: die-cast aluminium (EN AC-46000), Canopy: spun aluminium, texturized anthracite (close to RAL7043). Diffuser: frosted polycarbonate. Screw fixings: stainless steel. Equipped with cable gland. Surge protection: 10kV single pulse common mode and 8kV multipulse common mode and 6kV multipulse differential mode. If permanent DALI system is connected, 6kV multipulse common and differential mode. Complete with 3000K LED

Post top mounting to a Ø60mm column, spigot internal length 100mm.

Dimensions: Ø700/720 x 500 mm Luminaire input power: 41 W

Weight: 9 kg Scx: 0.17 m<sup>2</sup>

Luminaire efficacy: 106 lm/W

TLG AVNF F 3 AR2 1700.jpg