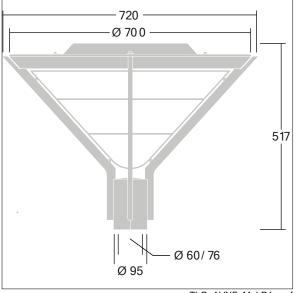

Post top mounting to a Ø60mm column, spigot internal length 100mm.

Dimensions: Ø700/720 x 500 mm Luminaire input power: 41 W

Weight: 9 kg Scx: 0.17 m<sup>2</sup>

Luminaire efficacy: 106 lm/W

TLG AVNF F 3 AR2 1700.jpg