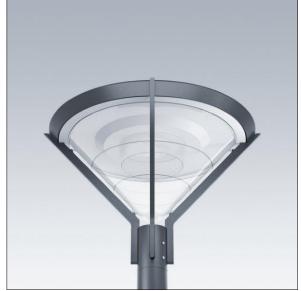

## Avenue F2

Decorative post-top lantern with 18 LEDs driven at 700mA and a symmetric optic.. Class II electrical, IP66, IK08. Base and arms: die-cast aluminium (EN AC-46000), Canopy: spun aluminium, texturized anthracite (close to RAL7043). Diffuser: frosted polycarbonate. Screw fixings: stainless steel. Equipped with cable gland. Surge protection: 10kV single pulse common mode and 8kV multipulse common mode and 6kV multipulse differential mode. If permanent DALI system is connected, 6kV multipulse common and differential mode. Complete with 3000K LED