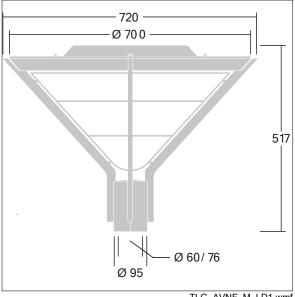

Post top mounting to a Ø60mm column, spigot internal length 100mm.

Dimensions: Ø700/720 x 500 mm Luminaire input power: 40 W

Weight: 9 kg Scx: 0.17 m<sup>2</sup>

Luminaire efficacy: 121 lm/W

TLG AVNF F 3 AR2 1700.jpg

TLG\_AVNF\_M\_LD1.wmf