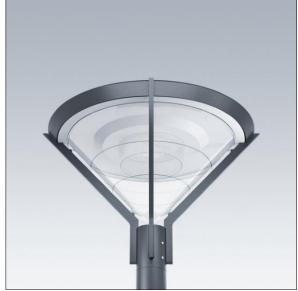

## Avenue F2

Decorative post-top lantern with 18 LEDs driven at 700mA and a symmetric optic.. Class II electrical, IP66, IK08. Base and arms: die-cast aluminium (EN AC-46000), Canopy: spun aluminium, texturized anthracite (close to RAL7043). Diffuser: clear polycarbonate. Screw fixings: stainless steel. Equipped with cable gland. Surge protection: 10kV single pulse common mode and 8kV multipulse common mode and 6kV multipulse differential mode. If permanent DALI system is connected, 6kV multipulse common and differential mode. Complete with 3000K LED