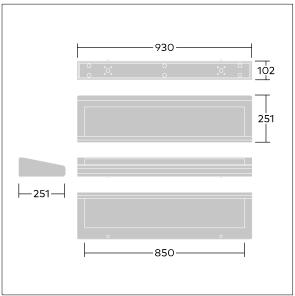

Dimensions: 930 x 251 x 102 mm Luminaire input power: 56.5 W Luminaire luminous flux: 6500 lm Luminaire efficacy: 115 lm/W

Weight: 7.8 kg

TLG\_CAVE\_F\_P2\_ON\_1700.jpg

TLG\_CAVE\_M\_LED.wmf