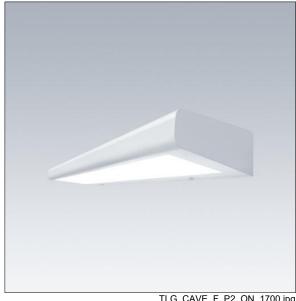

## Cavell

High output bedhead luminaire with low glare for hospital ward lighting that complies with LG2: Lighting for healthcare premises (2019). Class I electrical, IK06, IP40. Electronic, DALI dimmable control gear. Luminaire made of sheet steel in white. Smooth radiused surfaces to facilitate cleaning and reduction of bacteria traps. Diffuser: Opal acrylic PMMA. Independently controllable/dimmable direct and indirect light - either by DALI or SwitchDim.

Dimensions: 930 x 251 x 102 mm Luminaire input power: 56.5 W Luminaire luminous flux: 6500 lm Luminaire efficacy: 115 lm/W

Weight: 7.8 kg

TLG\_CAVE\_F\_P2\_ON\_1700.jpg

TLG\_CAVE\_M\_LED.wmf