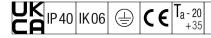

## Cavell

High output bedhead luminaire with low glare for hospital ward lighting that complies with LG2: Lighting for healthcare premises (2019). Class I electrical, IK06, IP40. Electronic, DALI dimmable control gear. Luminaire made of sheet steel in white. Smooth radiused surfaces to facilitate cleaning and reduction of bacteria traps.Diffuser: Opal acrylic PMMA. Independently controllable/dimmable direct and indirect light - either by DALI or SwitchDim.