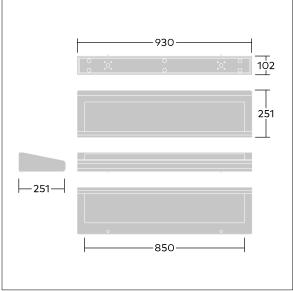

Dimensions: 930 x 251 x 102 mm Luminaire input power: 56.5 W Luminaire luminous flux: 6500 lm Luminaire efficacy: 115 lm/W Weight: 7.8 kg

TLG\_CAVE\_F\_P2\_ON\_1700.jpg

TLG\_CAVE\_M\_LED.wmf

All values marked with an \* are rated values. Thorn uses tried and tested components from leading suppliers, however there may be isolated instances of technology-related failures of individual LEDs during the rated product lifetime. International standards set the tolerance in initial flux and connected load at ±10%. Unless stated otherwise, the values apply to an ambient temperature of 25°C.