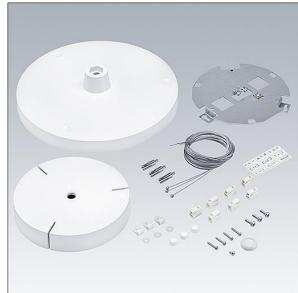

## Novaline Style

Cord suspension for product family NOVALINE Style. Accessory for size M and L, consisting of 3 cords in length 2000mm, terminal connection, retaining plate with white cover, white plastic ceiling rose.