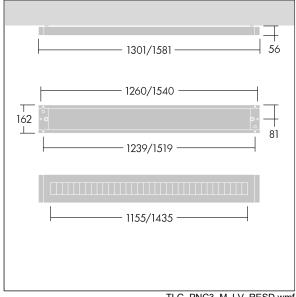

Y-Suspension connector included - Suspension cord with ceiling rose to be ordered separately (22171581).

Dimensions: 1581 x 162 x 56 mm Luminaire input power: 48 W Luminaire luminous flux: 6560 lm Luminaire efficacy: 137 lm/W

Weight: 3.5 kg

TLG PNCH F LOUVRE recessed on jpg

TLG\_PNC3\_M\_LV\_RESD.wmf

This product contains light sources of energy efficiency class D.

All values marked with an \* are rated values. Thorn uses tried and tested components from leading suppliers, however there may be isolated instances of technology-related failures of individual LEDs during the rated product lifetime. International standards set the tolerance in initial flux and connected load at ±10%. Unless stated otherwise, the values apply to an ambient temperature of 25°C.