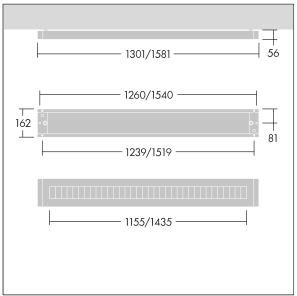

Can be used as a suspended direct only luminaire when combined with Y-Suspension connector and suspension kit (to be ordered separately 22171581 & 22171349).

Dimensions: 1581 x 162 x 56 mm Luminaire input power: 43 W Luminaire luminous flux: 5700 lm Luminaire efficacy: 133 lm/W

Weight: 3.8 kg

TLG PNCH F LOUVRE surface on jpg

TLG\_PNC3\_M\_LV\_RESD.wmf

This product contains light sources of energy efficiency class C.

All values marked with an \* are rated values. Thorn uses tried and tested components from leading suppliers, however there may be isolated instances of technology-related failures of individual LEDs during the rated product lifetime. International standards set the tolerance in initial flux and connected load at ±10%. Unless stated otherwise, the values apply to an ambient temperature of 25°C.