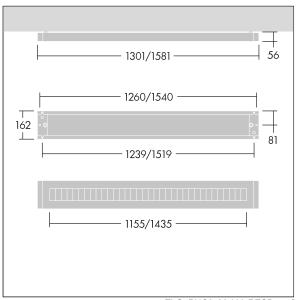

Y-Suspension connector included - Suspension cord with ceiling rose to be ordered separately (22171581).

Dimensions: 1581 x 162 x 56 mm Luminaire input power: 48 W Luminaire luminous flux: 7091 lm Luminaire efficacy: 148 lm/W