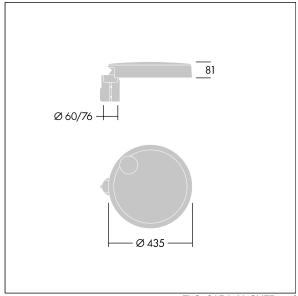

Dimensions: Ø435 x 81 mm Luminaire input power: 52 W Luminaire luminous flux: 7667 lm Luminaire efficacy: 147 lm/W

Weight: 6.67 kg Scx: 0.04 m<sup>2</sup>

TLG CARA F S PostTop.jpg

TLG\_CARA\_M\_SMTP.wmf