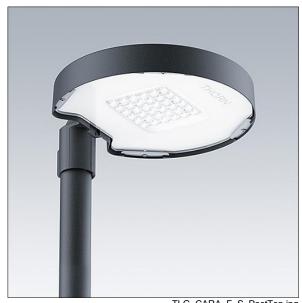

## Carat

An elegant urban lantern with durable performance. Programmable LED driver, set for fixed output, driving 24 LEDs at 700mA. Body: small size, die-cast aluminium (EN AC-44300), powder coated textured anthracite (close to RAL7043). Shaft: anthracite (close to RAL7043). Cover: glass. Fixings: stainless steel with anti-galvanic treatment. Narrow Road optic, with Colour Rendering Index min.: 70 Correlated colour temperature\*: 4000 Kelvin LEDs supplied. Class II electrical, Impact strength: IK08, IP66, Ta max.: 35°C. Supplied with Ø60mm spigot adaptor pre-fitted for post-top, 5° tilt. Pre-wired with 7m, 1.5mm2 H07RN-F cable.