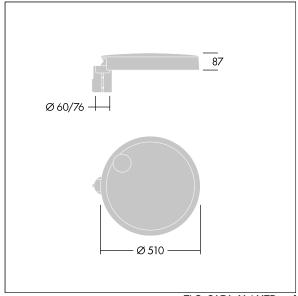

Dimensions: Ø510 x 87 mm Luminaire input power: 101 W Luminaire luminous flux: 15232 lm Luminaire efficacy: 151 lm/W

Weight: 9.35 kg Scx: 0.05 m<sup>2</sup>

TLG CARA F L PostTop.jpg

TLG\_CARA\_M\_LMTP.wmf