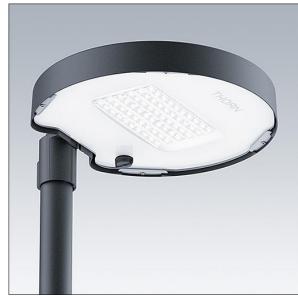

## Carat

An elegant urban lantern with durable performance. Programmable LED driver, set for fixed output, driving 48 LEDs at 700mA. Body: large size, die-cast aluminium (EN AC-44300), anthracite (close to RAL7043). Shaft: anthracite (close to RAL7043). Cover: glass. Fixings: stainless steel with anti-galvanic treatment. Narrow Road optic, with Colour Rendering Index min.: 70 Correlated colour temperature\*: 4000 Kelvin LEDs supplied. Class II electrical, Impact strength: IK08, IP66, Ta max.: 35°C. Supplied with Ø60mm spigot adaptor pre-fitted for post-top, 5° tilt. Pre-wired with 11m, 1.5mm² H07RN-F cable.