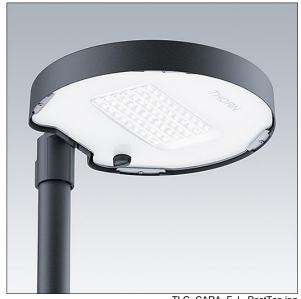

## Carat

An elegant urban lantern with durable performance. Programmable LED driver, set for fixed output, driving 60 LEDs at 700mA. Body: large size, die-cast aluminium (EN AC-44300), anthracite (close to RAL7043). Shaft: anthracite (close to RAL7043). Cover: glass. Fixings: stainless steel with anti-galvanic treatment. Narrow Road optic, with Colour Rendering Index min.: 70 Correlated colour temperature\*: 4000 Kelvin LEDs supplied. Class II electrical, Impact strength: IK08, IP66, Ta max.: 35°C. Supplied with Ø60mm spigot adaptor pre-fitted for post-top, 5° tilt. Pre-wired with 12m, 1.5mm² H07RN-F cable.

Dimensions: Ø510 x 87 mm Luminaire input power: 126 W Luminaire luminous flux: 18873 lm Luminaire efficacy: 150 lm/W

Weight: 9.41 kg Scx: 0.05 m<sup>2</sup>

TLG CARA F L PostTop.jpg

TLG\_CARA\_M\_LMTP.wmf