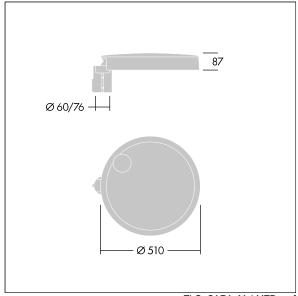

Dimensions: Ø510 x 87 mm Luminaire input power: 126 W Luminaire luminous flux: 18873 lm Luminaire efficacy: 150 lm/W

Weight: 9.41 kg Scx: 0.05 m<sup>2</sup>

TLG CARA F L PostTop.jpg

TLG\_CARA\_M\_LMTP.wmf