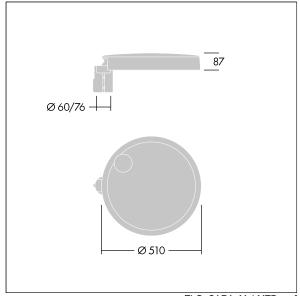

Dimensions: Ø510 x 87 mm Luminaire input power: 145 W Luminaire luminous flux: 21063 lm Luminaire efficacy: 145 lm/W

Weight: 9.64 kg Scx: 0.05 m<sup>2</sup>

TLG CARA F L PostTop.jpg

TLG\_CARA\_M\_LMTP.wmf