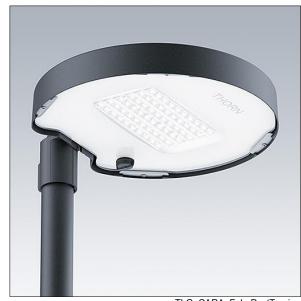

## Carat

An elegant urban lantern with durable performance. Programmable LED driver, set for fixed output, driving 60 LEDs at 800mA. Body: large size, die-cast aluminium (EN AC-44300), anthracite (close to RAL7043). Shaft: anthracite (close to RAL7043). Cover: glass. Fixings: stainless steel with anti-galvanic treatment. Narrow Road optic, with Colour Rendering Index min.: 70 Correlated colour temperature\*: 4000 Kelvin LEDs supplied. Class II electrical, Impact strength: IK08, IP66, Ta max.: 35°C. Supplied with Ø60mm spigot adaptor pre-fitted for post-top, 5° tilt. Pre-wired with 12m, 1.5mm² H07RN-F cable.