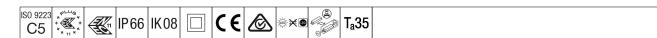

## Carat

An elegant urban lantern with durable performance. Programmable LED driver, set for fixed output, driving 60 LEDs at 800mA. Body: large size, die-cast aluminium (EN AC-44300), anthracite (close to RAL7043). Shaft: anthracite (close to RAL7043). Cover: glass. Fixings: stainless steel with anti-galvanic treatment. Narrow Road optic, with Colour Rendering Index min.: 70 Correlated colour temperature\*: 4000 Kelvin LEDs supplied. Class II electrical, Impact strength: IK08, IP66, Ta max.: 35°C. Supplied with Ø60mm spigot adaptor pre-fitted for post-top, 5° tilt. Pre-wired with 12m, 1.5mm² H07RN-F cable.