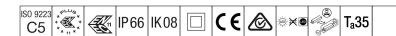

## Carat

An elegant urban lantern with durable performance. Programmable LED driver, set for fixed output, driving 60 LEDs at 800mA. Body: large size, die-cast aluminium (EN AC-44300), anthracite (close to RAL7043). Shaft: anthracite (close to RAL7043). Cover: glass. Fixings: stainless steel with anti-galvanic treatment. Narrow Road optic, with Colour Rendering Index min.: 70 Correlated colour temperature\*: 4000 Kelvin LEDs supplied. Class II electrical, Impact strength: IK08, IP66, Ta max.: 35°C. Supplied with Ø60mm spigot adaptor pre-fitted for post-top, 5° tilt. Pre-wired with 12m, 1.5mm² H07RN-F cable.