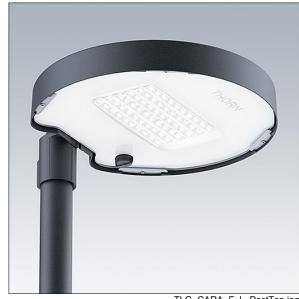

## Carat

An elegant urban lantern with durable performance. Programmable LED driver, set for fixed output, driving 60 LEDs at 800mA. Body: large size, die-cast aluminium (EN AC-44300), anthracite (close to RAL7043). Shaft: anthracite (close to RAL7043). Cover: glass. Fixings: stainless steel with anti-galvanic treatment. Narrow Road optic, with Colour Rendering Index min.: 70 Correlated colour temperature\*: 4000 Kelvin LEDs supplied. Class II electrical, Impact strength: IK08, IP66, Ta max.: 35°C. Supplied with Ø60mm spigot adaptor pre-fitted for post-top, 5° tilt. Pre-wired with 12m, 1.5mm² H07RN-F cable.

Dimensions: Ø510 x 87 mm Luminaire input power: 145 W Luminaire luminous flux: 21063 lm Luminaire efficacy: 145 lm/W

Weight: 9.64 kg Scx: 0.05 m<sup>2</sup>

TLG CARA F L PostTop.jpg

TLG\_CARA\_M\_LMTP.wmf