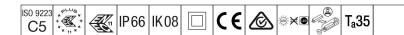

## Carat

An elegant urban lantern with durable performance. Programmable LED driver, set for fixed output, driving 12 LEDs at 700mA. Body: small size, die-cast aluminium (EN AC-44300), powder coated textured anthracite (close to RAL7043). Shaft: anthracite (close to RAL7043). Cover: glass. Fixings: stainless steel with anti-galvanic treatment. Narrow Road optic, with Colour Rendering Index min.: 70 Correlated colour temperature\*: 4000 Kelvin LEDs supplied. Class II electrical, Impact strength: IK08, IP66, Ta max.: 35°C. Supplied with Ø60mm spigot adaptor pre-fitted for post-top, 5° tilt. Pre-wired with 5m, 1.5mm2 H07RN-F cable.