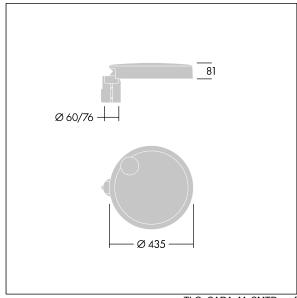

Dimensions: Ø435 x 81 mm Luminaire input power: 27 W Luminaire luminous flux: 3853 lm Luminaire efficacy: 143 lm/W

Weight: 6.58 kg Scx: 0.04 m<sup>2</sup>

TLG CARA F S PostTop.jpg

TLG\_CARA\_M\_SMTP.wmf