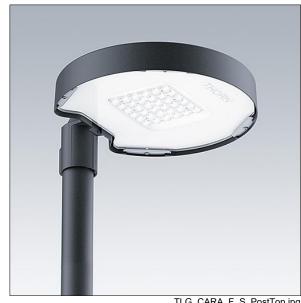

## Carat

An elegant urban lantern with durable performance. Programmable LED driver, set for fixed output, driving 12 LEDs at 700mA. Body: small size, die-cast aluminium (EN AC-44300), powder coated textured anthracite (close to RAL7043). Shaft: anthracite (close to RAL7043). Cover: glass. Fixings: stainless steel with anti-galvanic treatment. Narrow Road optic, with Colour Rendering Index min.: 70 Correlated colour temperature\*: 4000 Kelvin LEDs supplied. Class II electrical, Impact strength: IK08, IP66, Ta max.: 35°C. Supplied with Ø60mm spigot adaptor pre-fitted for post-top, 5° tilt. Pre-wired with 5m, 1.5mm2 H07RN-F cable.