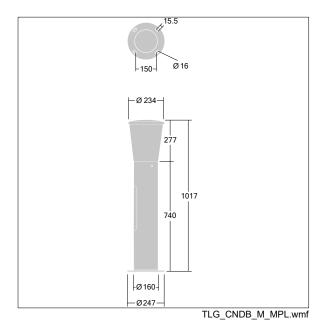

Dimensions: Ø234 x 1017 mm Luminaire input power: 7.8 W Weight: 8.03 kg Scx: 0.06 m<sup>2</sup> Luminaire efficacy: 89 lm/W

|H()

TLG\_CNDB\_F\_MPL.jpg

This product contains a light source of energy efficiency class D.