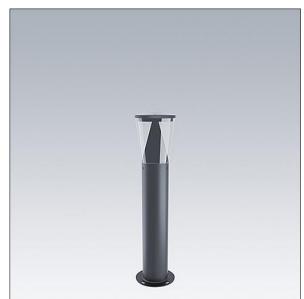

## **Candle Bollard**

## **Candle Bollard**

Environmentally respectful bollard with limited upward lighting emission with 8 LEDs driven at 250mA with symmetric light distribution. Fixed output LED driver. Class II electrical, IP66, IK10. Base: die-cast aluminium (EN AC-44300). Finish: powder coated aluminium, texturized anthracite (close to RAL7043). Diffuser: UV stabilised clear polycarbonate. Flange mounted. Complete with 3000K LED.