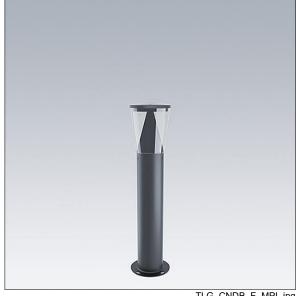

## Candle Bollard

Environmentally respectful bollard with limited upward lighting emission with 8 LEDs driven at 250mA with symmetric light distribution. Fixed output LED driver. Class II electrical, IP66, IK10. Base: die-cast aluminium (EN AC-44300). Finish: powder coated aluminium, texturized anthracite (close to RAL7043). Diffuser: UV stabilised clear polycarbonate. Flange mounted. Complete with 3000K LED.

Dimensions: Ø234 x 1017 mm Luminaire input power: 7.8 W

Weight: 8.03 kg Scx: 0.06 m<sup>2</sup>

Luminaire efficacy: 89 lm/W

TLG CNDB F MPL.jpg

TLG\_CNDB\_M\_MPL.wmf

This product contains a light source of energy efficiency class D.