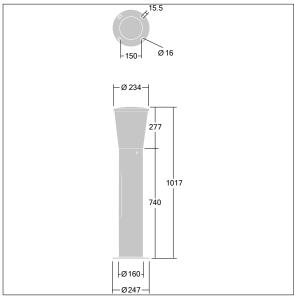

Dimensions: Ø234 x 1017 mm Luminaire input power: 7.8 W

Weight: 8.03 kg Scx: 0.06 m<sup>2</sup>

Luminaire efficacy: 89 lm/W

TLG CNDB F MPL.jpg

TLG\_CNDB\_M\_MPL.wmf

This product contains a light source of energy efficiency class D.