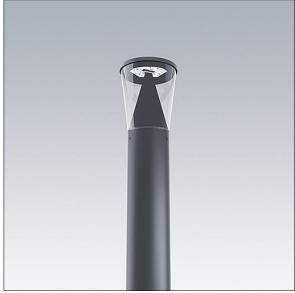

## Candle

Slim lighting column with 18 LEDs driven at 700mA with Radial symmetrical comfort light distribution. Fixed output LED driver. Class II electrical, IP66, IK10. Base: die-cast aluminium (EN AC-44300). Finish: powder coated aluminium, texturized anthracite (close to RAL7043). Diffuser: UV stabilised clear polycarbonate. Pre-wired with 3m cable. Column to be ordered separately. Complete with 3000K LED.