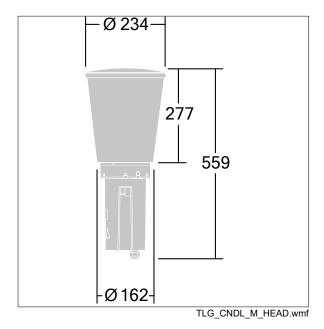

Dimensions: Ø234 x 559 mm Luminaire input power: 60 W

Weight: 4.84 kg Scx: 0.06 m<sup>2</sup>

Luminaire efficacy: 90 lm/W

TLG\_CNDL\_F\_2.jpg

This product contains a light source of energy efficiency class D.