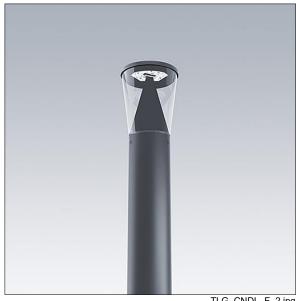

## Candle

## Candle

Slim lighting column with 18 LEDs driven at 1050mA with Radial symmetrical comfort light distribution. Fixed output LED driver. Class II electrical, IP66, IK10. Base: die-cast aluminium (EN AC-44300). Finish: powder coated aluminium, texturized anthracite (close to RAL7043). Diffuser: UV stabilised clear polycarbonate. Pre-wired with 3m cable. Column to be ordered separately. Complete with 3000K LED.