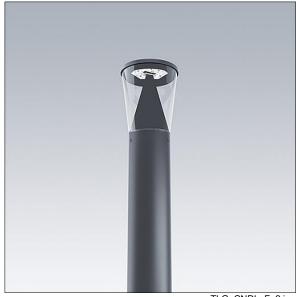

## Candle

Slim lighting column with 18 LEDs driven at 250mA with Radial symmetrical comfort light distribution. Fixed output LED driver. Class I electrical, IP66, IK10. Base: die-cast aluminium (EN AC-44300). Finish: powder coated aluminium, texturized anthracite (close to RAL7043). Diffuser: UV stabilised clear polycarbonate. Pre-wired with 3m cable. Column to be ordered separately. Complete with 3000K LED.