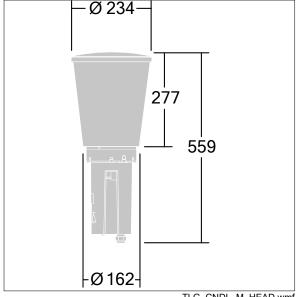

Dimensions: Ø234 x 559 mm Luminaire input power: 15 W

Weight: 4.89 kg Scx: 0.06 m<sup>2</sup>

Luminaire efficacy: 104 lm/W

TLG\_CNDL\_F\_2.jpg

TLG\_CNDL\_M\_HEAD.wmf

This product contains a light source of energy efficiency class D.