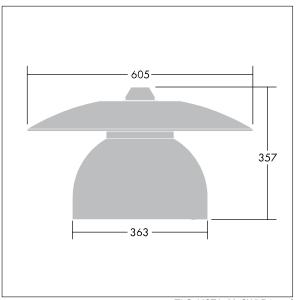

Must be used in conjunction with a canopy (see Victoria Canopies section), to be ordered separately.

Dimensions: Ø605 x 355 mm Luminaire input power: 34 W

Weight: 5.44 kg Scx: 0.144 m<sup>2</sup>

TLG VCTA F PDB.jpg