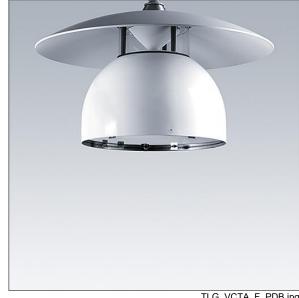

## Victoria

A small size LED street and urban luminaire, in a modern and timeless design. 24 LEDs driven at 350mA with Narrow Road optic. Fixed output LED driver. Class II electrical, IP65. Body in aluminium, powder coated White aluminium RAL9006. Enclosure: toughened flat glass. Luminaire to be suspended using brackets (Ø27G), post top, or wall mounted. Tool-free electrical connection via 2 x 2.5 mm<sup>2</sup> terminal block. Pre-wired with 8m H07-RNF cable. Complete with 4000K LED

Must be used in conjunction with a canopy (see Victoria Canopies section), to be ordered separately.

Dimensions: Ø605 x 355 mm Luminaire input power: 34 W

Weight: 5.44 kg Scx: 0.144 m<sup>2</sup>

TLG VCTA F PDB.jpg