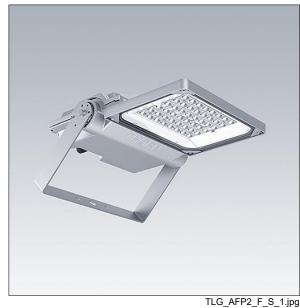

## Areaflood Pro 2

A compact, lightweight, general purpose LED area floodlight. With small body. LED converter driving 24 LEDs at 350mA with Asymmetrical 40° light distribution. IP66, IK08, Class II electrical. Body: die-cast aluminium (EN AC-44300), Light grey 150 sanded textured (close to RAL9006).. Enclosure: 4mm thick toughened glass. Reversable mounting stirrup supplied, optional spigot adaptors available separately for post top mounting. Complete with 4000K LED.