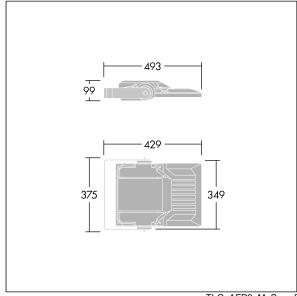

Integrated 6kV surge protection included as standard, with higher 10kV protection when selected (designated by 'SP' in the description).

Dimensions: 429 x 349 x 99 mm Luminaire input power: 26 W Luminaire luminous flux: 4404 lm Luminaire efficacy: 169 lm/W