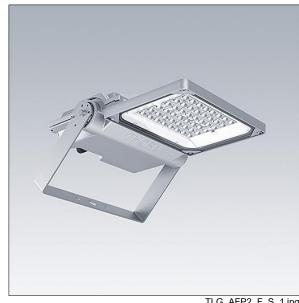

### Areaflood Pro 2

A compact, lightweight, general purpose LED area floodlight. With small body. LED converter driving 24 LEDs at 350mA with Asymmetrical 40° light distribution. IP66, IK08, Class II electrical. Body: die-cast aluminium (EN AC-44300), Light grey 150 sanded textured (close to RAL9006).. Enclosure: 4mm thick toughened glass. Reversable mounting stirrup supplied, optional spigot adaptors available separately for post top mounting. Complete with 4000K LED.