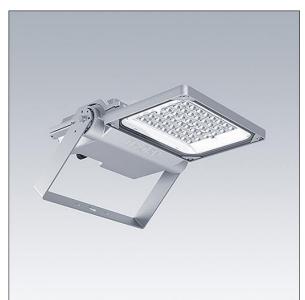

## Areaflood Pro 2

A compact, lightweight, general purpose LED area floodlight. With small body. LED converter driving 24 LEDs at 500mA with Asymmetrical 40° light distribution. IP66, IK08, Class II electrical. Body: die-cast aluminium (EN AC-44300), Light grey 150 sanded textured (close to RAL9006).. Enclosure: 4mm thick toughened glass. Reversable mounting stirrup supplied, optional spigot adaptors available separately for post top mounting. Complete with 4000K LED.