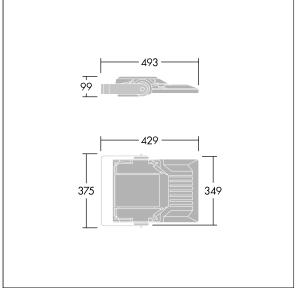

Integrated 6kV surge protection included as standard, with higher 10kV protection when selected (designated by 'SP' in the description).

Dimensions: 429 x 349 x 99 mm Luminaire input power: 37 W Luminaire luminous flux: 6071 lm Luminaire efficacy: 164 lm/W weight: 6.79 kg Scx: 0.052 m<sup>2</sup>