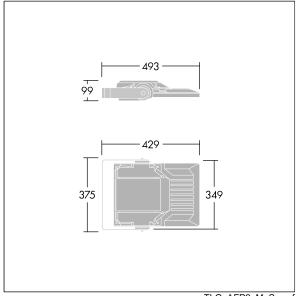

Integrated 6kV surge protection included as standard, with higher 10kV protection when selected (designated by 'SP' in the description).

Dimensions: 429 x 349 x 99 mm Luminaire input power: 37 W Luminaire luminous flux: 6071 lm Luminaire efficacy: 164 lm/W