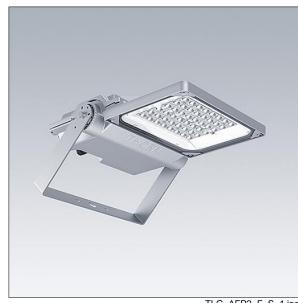

## Areaflood Pro 2

A compact, lightweight, general purpose LED area floodlight. With small body. LED converter driving 48 LEDs at 700mA with Asymmetrical 40° light distribution. IP66, IK08, Class II electrical. Body: die-cast aluminium (EN AC-44300), Light grey 150 sanded textured (close to RAL9006).. Enclosure: 4mm thick toughened glass. Reversable mounting stirrup supplied, optional spigot adaptors available separately for post top mounting. Complete with 4000K LED.