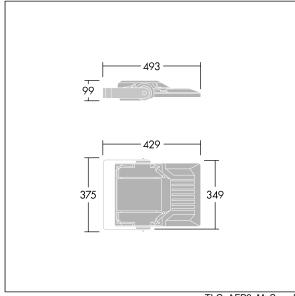

Integrated 6kV surge protection included as standard, with higher 10kV protection when selected (designated by 'SP' in the description).

Dimensions: 429 x 349 x 99 mm Luminaire input power: 101 W Luminaire luminous flux: 16112 lm Luminaire efficacy: 160 lm/W