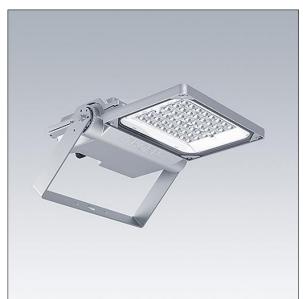

#### Areaflood Pro 2

A compact, lightweight, general purpose LED area floodlight. With small body. LED converter driving 48 LEDs at 700mA with Asymmetrical 40° light distribution. IP66, IK08, Class II electrical. Body: die-cast aluminium (EN AC-44300), Light grey 150 sanded textured (close to RAL9006).. Enclosure: 4mm thick toughened glass. Reversable mounting stirrup supplied, optional spigot adaptors available separately for post top mounting. Complete with 4000K LED.