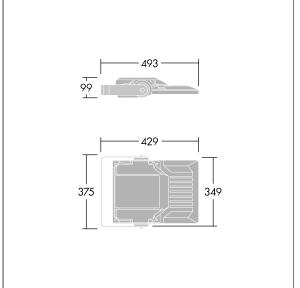

Integrated 6kV surge protection included as standard, with higher 10kV protection when selected (designated by 'SP' in the description).

Dimensions: 429 x 349 x 99 mm Luminaire input power: 101 W Luminaire luminous flux: 16112 lm Luminaire efficacy: 160 lm/W weight: 7.6 kg Scx: 0.052 m<sup>2</sup>