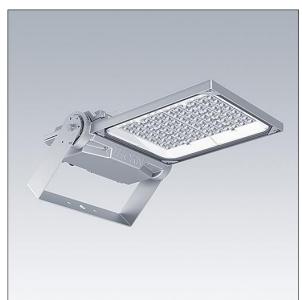

## Areaflood Pro 2

A compact, lightweight, general purpose LED area floodlight. With medium body. LED converter driving 60 LEDs at 700mA with Asymmetrical 40° light distribution. IP66, IK08, Class II electrical. Body: die-cast aluminium (EN AC-44300), Light grey 150 sanded textured (close to RAL9006).. Enclosure: 4mm thick toughened glass. Reversable mounting stirrup supplied, optional spigot adaptors available separately for post top mounting. Complete with 4000K LED.