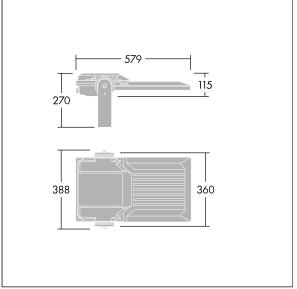

Integrated 6kV surge protection included as standard, with higher 10kV protection when selected (designated by 'SP' in the description).

Dimensions: 579 x 360 x 115 mm Luminaire input power: 127 W Luminaire luminous flux: 20227 lm Luminaire efficacy: 159 lm/W weight: 9.79 kg Scx: 0.06 m<sup>2</sup>