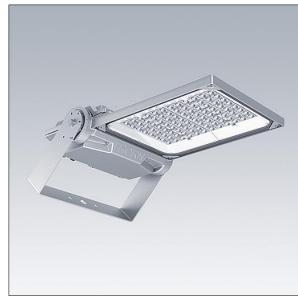

## Areaflood Pro 2

A compact, lightweight, general purpose LED area floodlight. With medium body. LED converter driving 60 LEDs at 700mA with Asymmetrical 40° light distribution. IP66, IK08, Class II electrical. Body: die-cast aluminium (EN AC-44300), Light grey 150 sanded textured (close to RAL9006). Enclosure: 4mm thick toughened glass. Reversable mounting stirrup supplied, optional spigot adaptors available separately for post top mounting. Complete with 4000K LED.

Integrated 6kV surge protection included as standard, with higher 10kV protection when selected (designated by 'SP' in the description).

Dimensions: 579 x 360 x 115 mm Luminaire input power: 127 W Luminaire luminous flux: 20227 lm Luminaire efficacy: 159 lm/W