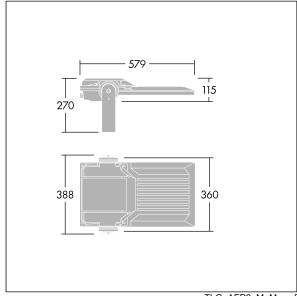

Integrated 6kV surge protection included as standard, with higher 10kV protection when selected (designated by 'SP' in the description).

Dimensions: 579 x 360 x 115 mm Luminaire input power: 127 W Luminaire luminous flux: 20227 lm Luminaire efficacy: 159 lm/W