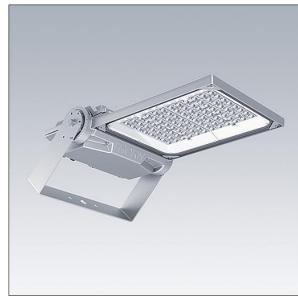

## Areaflood Pro 2

A compact, lightweight, general purpose LED area floodlight. With medium body. LED converter driving 72 LEDs at 350mA with Asymmetrical 40° light distribution. IP66, IK08, Class II electrical. Body: die-cast aluminium (EN AC-44300), Light grey 150 sanded textured (close to RAL9006).. Enclosure: 4mm thick toughened glass. Reversable mounting stirrup supplied, optional spigot adaptors available separately for post top mounting. Complete with 4000K LED.