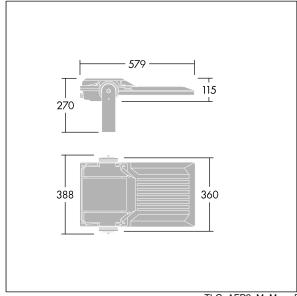

Integrated 6kV surge protection included as standard, with higher 10kV protection when selected (designated by 'SP' in the description).

Dimensions: 579 x 360 x 115 mm Luminaire input power: 76 W Luminaire luminous flux: 13149 lm Luminaire efficacy: 173 lm/W