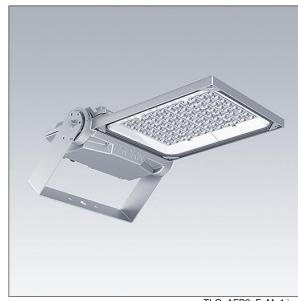

## Areaflood Pro 2

A compact, lightweight, general purpose LED area floodlight. With medium body. LED converter driving 72 LEDs at 350mA with Asymmetrical 40° light distribution. IP66, IK08, Class II electrical. Body: die-cast aluminium (EN AC-44300), Light grey 150 sanded textured (close to RAL9006). Enclosure: 4mm thick toughened glass. Reversable mounting stirrup supplied, optional spigot adaptors available separately for post top mounting. Complete with 4000K LED.

weight: 9.85 kg Scx: 0.06 m<sup>2</sup>

TLG\_AFP2\_F\_M\_1.jpg

TLG\_AFP2\_M\_M.wmf

This product contains a light source of energy efficiency class E.

All values marked with an \* are rated values. Thorn uses tried and tested components from leading suppliers, however there may be isolated instances of technology-related failures of individual LEDs during the rated product lifetime. International standards set the tolerance in initial flux and connected load at ±10%. Unless stated otherwise, the values apply to an ambient temperature of 25°C.