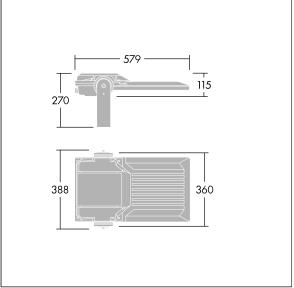

Integrated 6kV surge protection included as standard, with higher 10kV protection when selected (designated by 'SP' in the description).

Dimensions: 579 x 360 x 115 mm Luminaire input power: 108 W Luminaire luminous flux: 18048 lm Luminaire efficacy: 167 lm/W weight: 9.85 kg Scx: 0.06 m<sup>2</sup>