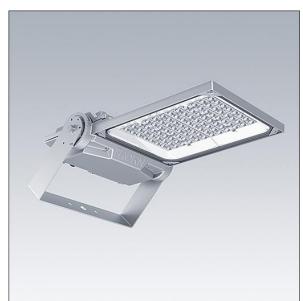

## Areaflood Pro 2

A compact, lightweight, general purpose LED area floodlight. With medium body. LED converter driving 72 LEDs at 500mA with Asymmetrical 40° light distribution. IP66, IK08, Class II electrical. Body: die-cast aluminium (EN AC-44300), Light grey 150 sanded textured (close to RAL9006).. Enclosure: 4mm thick toughened glass. Reversable mounting stirrup supplied, optional spigot adaptors available separately for post top mounting. Complete with 4000K LED.