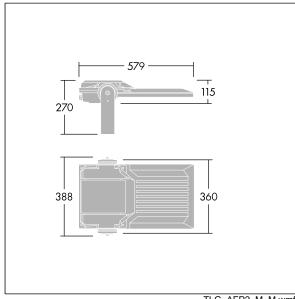

Integrated 6kV surge protection included as standard, with higher 10kV protection when selected (designated by 'SP' in the description).

Dimensions: 579 x 360 x 115 mm Luminaire input power: 197 W Luminaire luminous flux: 31792 lm Luminaire efficacy: 161 lm/W