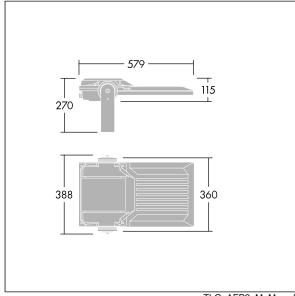

Integrated 6kV surge protection included as standard, with higher 10kV protection when selected (designated by 'SP' in the description).

Dimensions: 579 x 360 x 115 mm Luminaire input power: 197 W Luminaire luminous flux: 31792 lm Luminaire efficacy: 161 lm/W

weight: 10.1 kg Scx: 0.06 m<sup>2</sup>

TLG\_AFP2\_F\_M\_1.jpg

TLG\_AFP2\_M\_M.wmf

This product contains light sources of energy efficiency classes D, E.