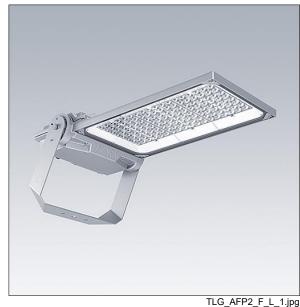

## Areaflood Pro 2

A compact, lightweight, general purpose LED area floodlight. With large body. LED converter driving 108 LEDs at 700mA with Asymmetrical 40° light distribution. IP66, IK08, Class II electrical. Body: die-cast aluminium (EN AC-44300), Light grey 150 sanded textured (close to RAL9006).. Enclosure: 5mm thick toughened glass. Reversable mounting stirrup supplied, optional spigot adaptors available separately for post top mounting. Complete with 4000K LED.