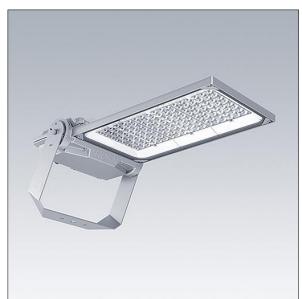

#### Areaflood Pro 2

A compact, lightweight, general purpose LED area floodlight. With large body. LED converter driving 108 LEDs at 700mA with Asymmetrical 40° light distribution. IP66, IK08, Class II electrical. Body: die-cast aluminium (EN AC-44300), Light grey 150 sanded textured (close to RAL9006).. Enclosure: 5mm thick toughened glass. Reversable mounting stirrup supplied, optional spigot adaptors available separately for post top mounting. Complete with 4000K LED.