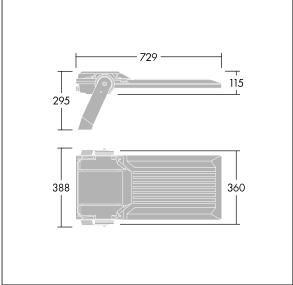

Integrated 6kV surge protection included as standard, with higher 10kV protection when selected (designated by 'SP' in the description).

Dimensions: 729 x 360 x 115 mm Luminaire input power: 225 W Luminaire luminous flux: 35860 lm Luminaire efficacy: 159 lm/W weight: 12.98 kg Scx: 0.068 m<sup>2</sup>