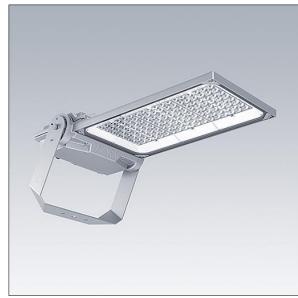

## Areaflood Pro 2

A compact, lightweight, general purpose LED area floodlight. With large body. LED converter driving 120 LEDs at 500mA with Asymmetrical 40° light distribution. IP66, IK08, Class II electrical. Body: die-cast aluminium (EN AC-44300), Light grey 150 sanded textured (close to RAL9006). Enclosure: 5mm thick toughened glass. Reversable mounting stirrup supplied, optional spigot adaptors available separately for post top mounting. Complete with 4000K LED.