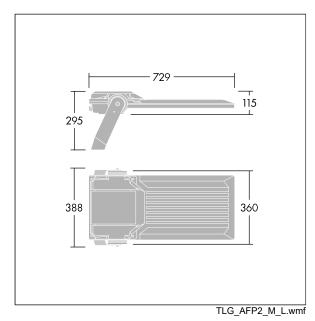

Integrated 6kV surge protection included as standard, with higher 10kV protection when selected (designated by 'SP' in the description).

Dimensions: 729 x 360 x 115 mm Luminaire input power: 174 W Luminaire luminous flux: 29902 lm Luminaire efficacy: 172 lm/W