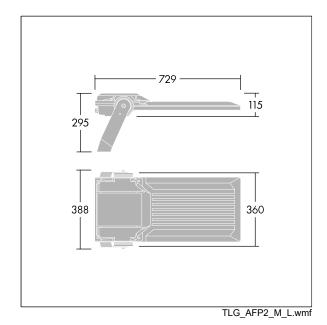

Integrated 6kV surge protection included as standard, with higher 10kV protection when selected (designated by 'SP' in the description).

Dimensions: 729 x 360 x 115 mm Luminaire input power: 213 W Luminaire luminous flux: 35727 lm Luminaire efficacy: 168 lm/W