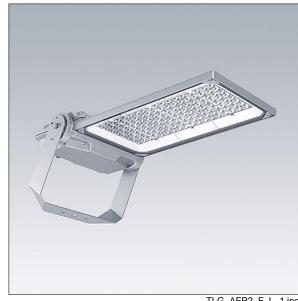

## Areaflood Pro 2

A compact, lightweight, general purpose LED area floodlight. With large body. LED converter driving 144 LEDs at 500mA with Asymmetrical 40° light distribution. IP66, IK08, Class II electrical. Body: die-cast aluminium (EN AC-44300), Light grey 150 sanded textured (close to RAL9006).. Enclosure: 5mm thick toughened glass. Reversable mounting stirrup supplied, optional spigot adaptors available separately for post top mounting. Complete with 4000K LED.