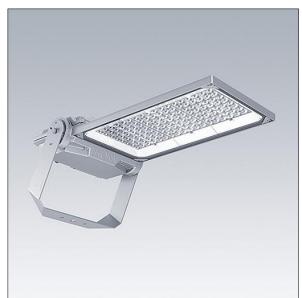

#### Areaflood Pro 2

A compact, lightweight, general purpose LED area floodlight. With large body. LED converter driving 144 LEDs at 700mA with Asymmetrical 40° light distribution. IP66, IK08, Class II electrical. Body: die-cast aluminium (EN AC-44300), Light grey 150 sanded textured (close to RAL9006).. Enclosure: 5mm thick toughened glass. Reversable mounting stirrup supplied, optional spigot adaptors available separately for post top mounting. Complete with 4000K LED.