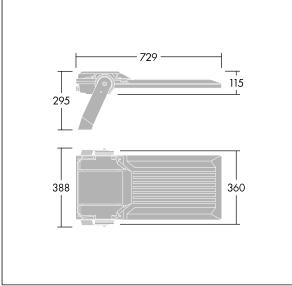

Integrated 6kV surge protection included as standard, with higher 10kV protection when selected (designated by 'SP' in the description).

Dimensions: 729 x 360 x 115 mm Luminaire input power: 298 W Luminaire luminous flux: 47222 lm Luminaire efficacy: 158 lm/W weight: 13.48 kg Scx: 0.068 m<sup>2</sup>