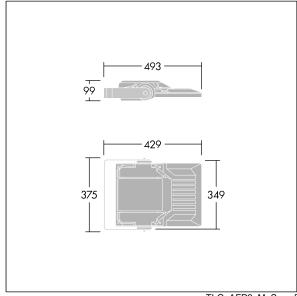

Integrated 6kV surge protection included as standard, with higher 10kV protection when selected (designated by 'SP' in the description).

Dimensions: 429 x 349 x 99 mm Luminaire input power: 37 W Luminaire luminous flux: 6071 lm Luminaire efficacy: 164 lm/W

weight: 6.79 kg Scx: 0.052 m<sup>2</sup>

TLG\_AFP2\_F\_S\_1.jpg

TLG\_AFP2\_M\_S.wmf

This product contains a light source of energy efficiency class D.

All values marked with an \* are rated values. Thorn uses tried and tested components from leading suppliers, however there may be isolated instances of technology-related failures of individual LEDs during the rated product lifetime. International standards set the tolerance in initial flux and connected load at ±10%. Unless stated otherwise, the values apply to an ambient temperature of 25°C.