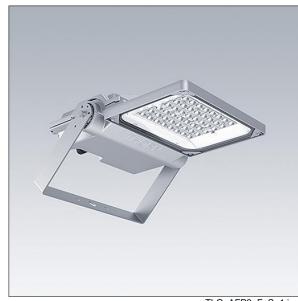

#### Areaflood Pro 2

A compact, lightweight, general purpose LED area floodlight. With small body. LED converter driving 24 LEDs at 500mA with Asymmetrical 40° light distribution. IP66, IK08, Class I electrical. Body: die-cast aluminium (EN AC-44300), Light grey 150 sanded textured (close to RAL9006).. Enclosure: 4mm thick toughened glass. Reversable mounting stirrup supplied, optional spigot adaptors available separately for post top mounting. Complete with 4000K LED.

Integrated 6kV surge protection included as standard, with higher 10kV protection when selected (designated by 'SP' in the description).

Dimensions: 429 x 349 x 99 mm Luminaire input power: 37 W Luminaire luminous flux: 6071 lm Luminaire efficacy: 164 lm/W