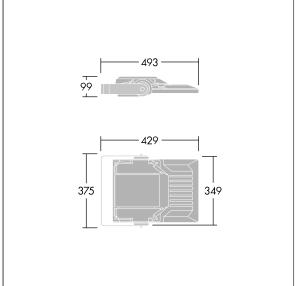

Integrated 6kV surge protection included as standard, with higher 10kV protection when selected (designated by 'SP' in the description).

Dimensions: 429 x 349 x 99 mm Luminaire input power: 39 W Luminaire luminous flux: 6593 lm Luminaire efficacy: 169 lm/W weight: 6.85 kg Scx: 0.052 m<sup>2</sup>