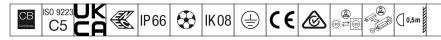

## Areaflood Pro 2

A compact, lightweight, general purpose LED area floodlight. With small body. LED converter driving 36 LEDs at 350mA with Asymmetrical 40° light distribution. IP66, IK08, Class I electrical. Body: die-cast aluminium (EN AC-44300), Light grey 150 sanded textured (close to RAL9006).. Enclosure: 4mm thick toughened glass. Reversable mounting stirrup supplied, optional spigot adaptors available separately for post top mounting. Complete with 4000K LED.

Integrated 6kV surge protection included as standard, with higher 10kV protection when selected (designated by 'SP' in the description).

Dimensions: 429 x 349 x 99 mm Luminaire input power: 39 W Luminaire luminous flux: 6593 lm Luminaire efficacy: 169 lm/W weight: 6.85 kg Scx: 0.052 m<sup>2</sup>