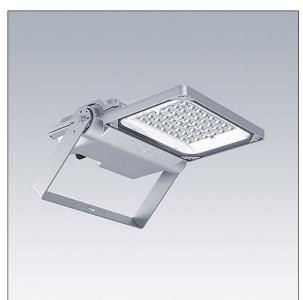

## Areaflood Pro 2

A compact, lightweight, general purpose LED area floodlight. With small body. LED converter driving 36 LEDs at 350mA with Asymmetrical 40° light distribution. IP66, IK08, Class I electrical. Body: die-cast aluminium (EN AC-44300), Light grey 150 sanded textured (close to RAL9006).. Enclosure: 4mm thick toughened glass. Reversable mounting stirrup supplied, optional spigot adaptors available separately for post top mounting. Complete with 4000K LED.