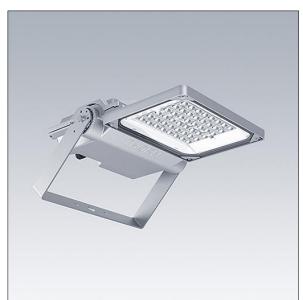

#### Areaflood Pro 2

A compact, lightweight, general purpose LED area floodlight. With small body. LED converter driving 36 LEDs at 350mA with Asymmetrical 40° light distribution. IP66, IK08, Class I electrical. Body: die-cast aluminium (EN AC-44300), Light grey 150 sanded textured (close to RAL9006).. Enclosure: 4mm thick toughened glass. Reversable mounting stirrup supplied, optional spigot adaptors available separately for post top mounting. Complete with 4000K LED.