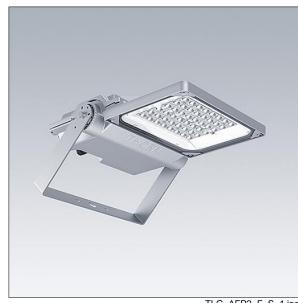

## Areaflood Pro 2

A compact, lightweight, general purpose LED area floodlight. With small body. LED converter driving 48 LEDs at 350mA with Asymmetrical 40° light distribution. IP66, IK08, Class I electrical. Body: die-cast aluminium (EN AC-44300), Light grey 150 sanded textured (close to RAL9006).. Enclosure: 4mm thick toughened glass. Reversable mounting stirrup supplied, optional spigot adaptors available separately for post top mounting. Complete with 4000K LED.