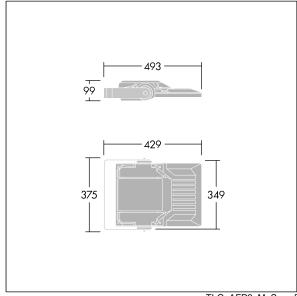

Integrated 6kV surge protection included as standard, with higher 10kV protection when selected (designated by 'SP' in the description).

Dimensions: 429 x 349 x 99 mm Luminaire input power: 50 W Luminaire luminous flux: 8772 lm Luminaire efficacy: 175 lm/W