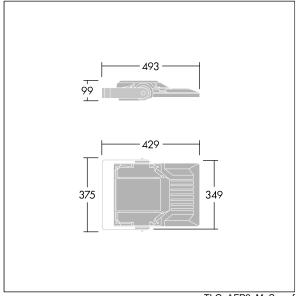

Integrated 6kV surge protection included as standard, with higher 10kV protection when selected (designated by 'SP' in the description).

Dimensions: 429 x 349 x 99 mm Luminaire input power: 50 W Luminaire luminous flux: 8772 lm Luminaire efficacy: 175 lm/W