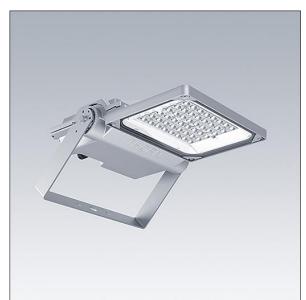

## Areaflood Pro 2

A compact, lightweight, general purpose LED area floodlight. With small body. LED converter driving 48 LEDs at 700mA with Asymmetrical 40° light distribution. IP66, IK08, Class I electrical. Body: die-cast aluminium (EN AC-44300), Light grey 150 sanded textured (close to RAL9006).. Enclosure: 4mm thick toughened glass. Reversable mounting stirrup supplied, optional spigot adaptors available separately for post top mounting. Complete with 4000K LED.