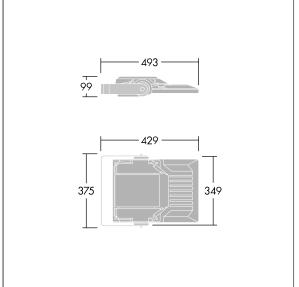

Integrated 6kV surge protection included as standard, with higher 10kV protection when selected (designated by 'SP' in the description).

Dimensions: 429 x 349 x 99 mm Luminaire input power: 101 W Luminaire luminous flux: 16112 lm Luminaire efficacy: 160 lm/W weight: 7.6 kg Scx: 0.052 m<sup>2</sup>