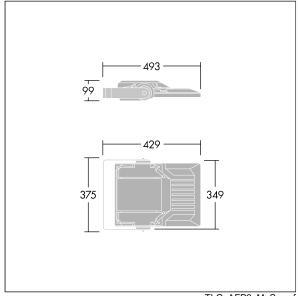

Integrated 6kV surge protection included as standard, with higher 10kV protection when selected (designated by 'SP' in the description).

Dimensions: 429 x 349 x 99 mm Luminaire input power: 101 W Luminaire luminous flux: 16112 lm Luminaire efficacy: 160 lm/W