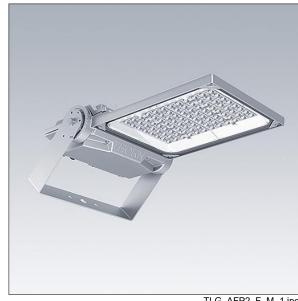

## Areaflood Pro 2

A compact, lightweight, general purpose LED area floodlight. With medium body. LED converter driving 60 LEDs at 700mA with Asymmetrical 40° light distribution. IP66, IK08, Class I electrical. Body: die-cast aluminium (EN AC-44300), Light grey 150 sanded textured (close to RAL9006).. Enclosure: 4mm thick toughened glass. Reversable mounting stirrup supplied, optional spigot adaptors available separately for post top mounting. Complete with 4000K LED.