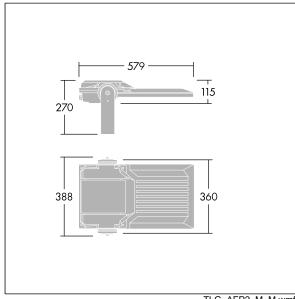

Integrated 6kV surge protection included as standard, with higher 10kV protection when selected (designated by 'SP' in the description).

Dimensions: 579 x 360 x 115 mm Luminaire input power: 127 W Luminaire luminous flux: 20227 Im Luminaire efficacy: 159 lm/W