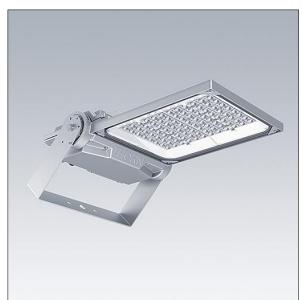

#### Areaflood Pro 2

A compact, lightweight, general purpose LED area floodlight. With medium body. LED converter driving 60 LEDs at 700mA with Asymmetrical 40° light distribution. IP66, IK08, Class I electrical. Body: die-cast aluminium (EN AC-44300), Light grey 150 sanded textured (close to RAL9006).. Enclosure: 4mm thick toughened glass. Reversable mounting stirrup supplied, optional spigot adaptors available separately for post top mounting. Complete with 4000K LED.