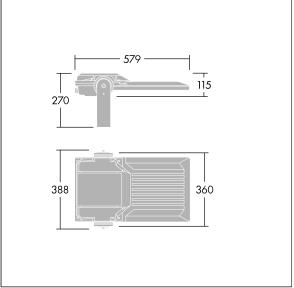

Integrated 6kV surge protection included as standard, with higher 10kV protection when selected (designated by 'SP' in the description).

Dimensions: 579 x 360 x 115 mm Luminaire input power: 127 W Luminaire luminous flux: 20227 lm Luminaire efficacy: 159 lm/W weight: 9.79 kg Scx: 0.06 m<sup>2</sup>