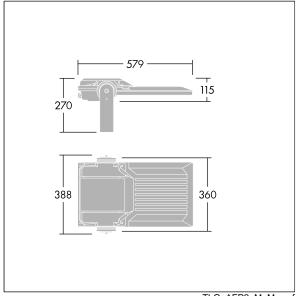

Integrated 6kV surge protection included as standard, with higher 10kV protection when selected (designated by 'SP' in the description).

Dimensions: 579 x 360 x 115 mm Luminaire input power: 99 W Luminaire luminous flux: 17476 lm Luminaire efficacy: 177 lm/W