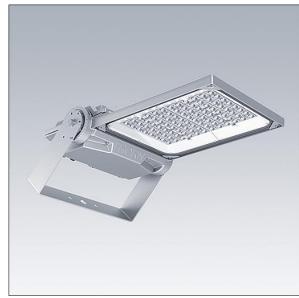

#### Areaflood Pro 2

A compact, lightweight, general purpose LED area floodlight. With medium body. LED converter driving 96 LEDs at 350mA with Asymmetrical 40° light distribution. IP66, IK08, Class I electrical. Body: die-cast aluminium (EN AC-44300), Light grey 150 sanded textured (close to RAL9006).. Enclosure: 4mm thick toughened glass. Reversable mounting stirrup supplied, optional spigot adaptors available separately for post top mounting. Complete with 4000K LED.