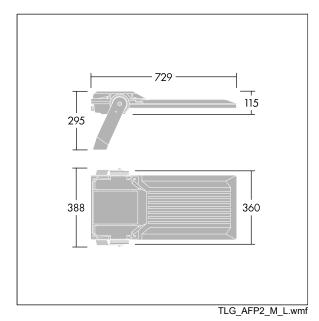

Integrated 6kV surge protection included as standard, with higher 10kV protection when selected (designated by 'SP' in the description).

Dimensions: 729 x 360 x 115 mm Luminaire input power: 225 W Luminaire luminous flux: 35860 lm Luminaire efficacy: 159 lm/W