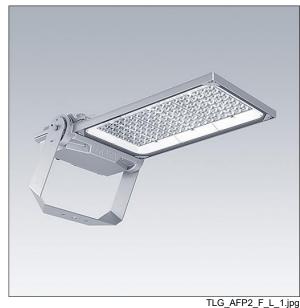

## Areaflood Pro 2

A compact, lightweight, general purpose LED area floodlight. With large body. LED converter driving 108 LEDs at 700mA with Asymmetrical 40° light distribution. IP66, IK08, Class I electrical. Body: die-cast aluminium (EN AC-44300), Light grey 150 sanded textured (close to RAL9006).. Enclosure: 5mm thick toughened glass. Reversable mounting stirrup supplied, optional spigot adaptors available separately for post top mounting. Complete with 4000K LED.